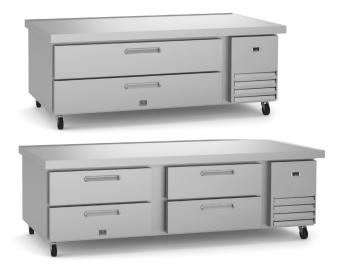

## Refrigerated Chef Base

Model KCHCB48R, 50" with 2 Drawers Model KCHCB60R, 62" with 2 Drawers Model KCHCB72R, 74" with 4 Drawers

## Available in multiple convenient lengths.

Ceramic Insulated Top Protects up to 572°F.

## *Marine Edge*

Keeps appliances from sliding off.

External Electronic Temperature Control Quick and simple to set, with control display for easy monitoring.

Cabinet Completely Insulated with High Density Polyurethane
For low environmental impact.

Magnetic Drawer Gasket
Removable without tools for easy cleaning.

Heavy Duty Steel Drawer Slides
Support up to 160lb static capacity.

**Heavy Duty Casters** 

Pre-Wired Heavy Duty Power Cord