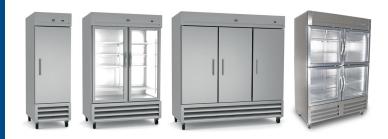

## COMMERCIAL

**Upright Reach-Ins** 

# Available as 1, 2, 3 or 4-doors, solid or glass.

Automatic Defrost Cooling System
Provides worry-free performance.

External Electronic Temperature Control Quick and simple to set, with control display for easy monitoring.

#### Magnetic Gasket

Removable without tools for easy cleaning.

Cabinet Completely Insulated with High Density Polyurethane
For low environmental impact.

Self-Closing Door with 90-Degree Stay-Open Feature On solid stainless doors only.

### Interior LED Light

Saves energy and provides the best internal visibility.

Heavy Duty Vinyl Coated Steel Shelves

#### Field Reversible Stainless Doors

On single section solid stainless door units using required left-side door hinge.

**Heavy Duty Casters** 

Pre-Wired Heavy Duty Power Cord